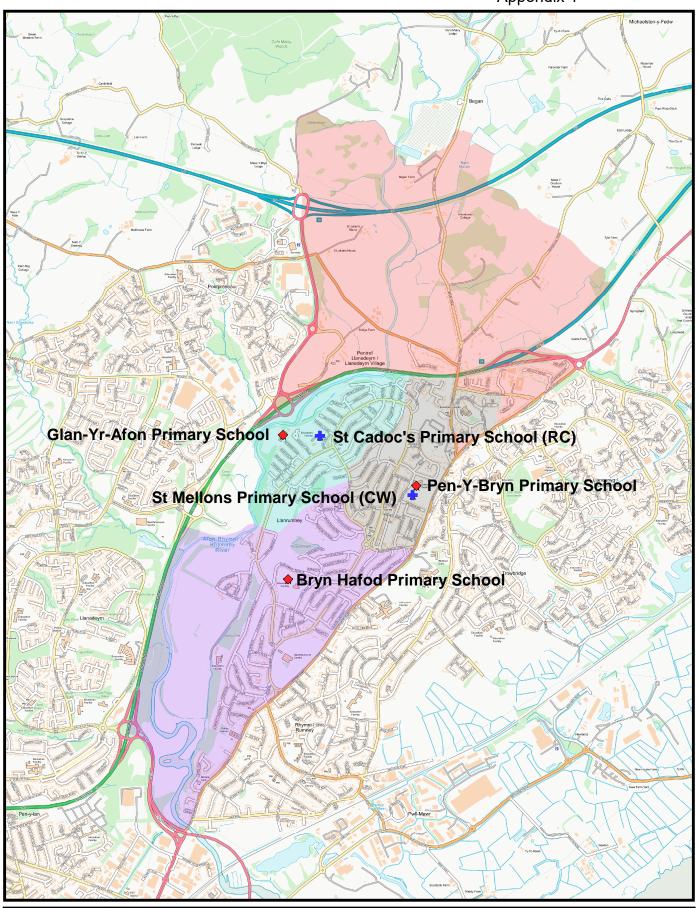

## Llanrumney - Old St. Mellons Catchment Areas 2017/18

denotes Bryn Hafod Primary School catchment area denotes St. Mellons C.W Primary School catchment area denotes Pen y Bryn Primary School catchment area denotes Glan Yr Afon Primary School catchment area This copy is produced specifically to supply County Council information. NO further copies may be made. Mae'r copi inw wedif gwyhrchur benodol i gyflenwi gwybodaeth y Cyngor Sir. Ni ellir gwnneud copiau pellach. © Crown copyright and database rights 2017 Ordanace Survey 1000/23376